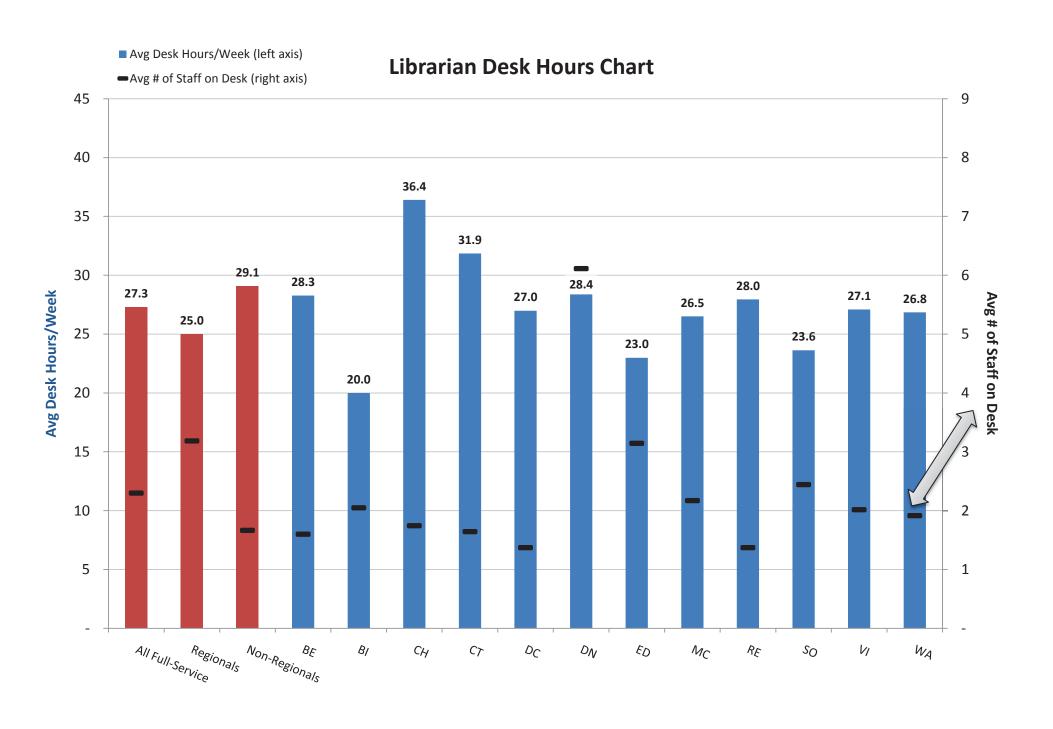

| Current Staff Workload              |         |
|-------------------------------------|---------|
| Avg Manager Desk Hours/Week         | 11.51   |
| Avg Asst. Manager Desk Hours/Week   | 6.67    |
| Avg Librarian Desk Hours/Week       | 27.30   |
| Avg Circ. Clerk Desk Hours/Week     | 35.55   |
| Computer Hours/Comp. Spc. FTE       | 48,768  |
| Circs/Page FTE                      | 98,262  |
| Reserves/SR Page FTE                | 62,929  |
| (2*Reserves + Circs)/Total Page FTE | 104,004 |

| Current Staff Workload              |         |
|-------------------------------------|---------|
| Avg Manager Desk Hours/Week         | 9.43    |
| Avg Asst. Manager Desk Hours/Week   | 16.01   |
| Avg Librarian Desk Hours/Week       | 25.01   |
| Avg Circ. Clerk Desk Hours/Week     | 36.16   |
| Computer Hours/Comp. Spc. FTE       | 44,224  |
| Circs/Page FTE                      | 99,777  |
| Reserves/SR Page FTE                | 67,050  |
| (2*Reserves + Circs)/Total Page FTE | 107,108 |

| Current Staff Workload              |        |
|-------------------------------------|--------|
| Avg Manager Desk Hours/Week         | 13.00  |
| Avg Asst. Manager Desk Hours/Week   | -      |
| Avg Librarian Desk Hours/Week       | 29.06  |
| Avg Circ. Clerk Desk Hours/Week     | 34.88  |
| Computer Hours/Comp. Spc. FTE       | 55,278 |
| Circs/Page FTE                      | 96,133 |
| Reserves/SR Page FTE                | 56,645 |
| (2*Reserves + Circs)/Total Page FTE | 99,568 |

| Current Staff Workload                      |         |
|---------------------------------------------|---------|
| Avg Manager Desk Hours/Week                 | 25.00   |
| Avg Asst. Manager Desk Hours/Week           | -       |
| Avg Librarian Desk Hours/Week               | 28.28   |
| Avg Circ. Clerk Desk Hours/Week             | 37.99   |
| Computer Hours/Comp. Spc. FTE               | -       |
| Circs/Library Aide FTE                      | 133,307 |
| Reserves/SR Library Aide FTE                | 39,620  |
| (2*Reserves + Circs)/Total Library Aide FTE | 116,749 |

| Current Staff Workload                      |         |
|---------------------------------------------|---------|
| Avg Manager Desk Hours/Week                 | 10.17   |
| Avg Asst. Manager Desk Hours/Week           | 10.07   |
| Avg Librarian Desk Hours/Week               | 20.00   |
| Avg Circ. Clerk Desk Hours/Week             | 30.00   |
| Computer Hours/Comp. Spc. FTE               | 26,493  |
| Circs/Library Aide FTE                      | 118,525 |
| Reserves/SR Library Aide FTE                | 69,250  |
| (2*Reserves + Circs)/Total Library Aide FTE | 123,734 |

| Current Staff Workload                      |        |
|---------------------------------------------|--------|
| Avg Manager Desk Hours/Week                 | 10.00  |
| Avg Asst. Manager Desk Hours/Week           | -      |
| Avg Librarian Desk Hours/Week               | 36.40  |
| Avg Circ. Clerk Desk Hours/Week             | 42.47  |
| Computer Hours/Comp. Spc. FTE               | 31,935 |
| Circs/Library Aide FTE                      | 60,574 |
| Reserves/SR Library Aide FTE                | 68,229 |
| (2*Reserves + Circs)/Total Library Aide FTE | 68,650 |

| Current Staff Workload                      |        |
|---------------------------------------------|--------|
| Avg Manager Desk Hours/Week                 | 10.00  |
| Avg Asst. Manager Desk Hours/Week           | -      |
| Avg Librarian Desk Hours/Week               | 31.85  |
| Avg Circ. Clerk Desk Hours/Week             | 37.54  |
| Computer Hours/Comp. Spc. FTE               | 29,003 |
| Circs/Library Aide FTE                      | 84,329 |
| Reserves/SR Library Aide FTE                | 90,189 |
| (2*Reserves + Circs)/Total Library Aide FTE | 98,605 |

| Current Staff Workload                      |        |
|---------------------------------------------|--------|
| Avg Manager Desk Hours/Week                 | 10.00  |
| Avg Asst. Manager Desk Hours/Week           | -      |
| Avg Librarian Desk Hours/Week               | 26.99  |
| Avg Circ. Clerk Desk Hours/Week             | 29.20  |
| Computer Hours/Comp. Spc. FTE               | 63,392 |
| Circs/Library Aide FTE                      | 74,733 |
| Reserves/SR Library Aide FTE                | 52,892 |
| (2*Reserves + Circs)/Total Library Aide FTE | 80,888 |

| Current Staff Workload                      |         |
|---------------------------------------------|---------|
| Avg Manager Desk Hours/Week                 | 10.00   |
| Avg Asst. Manager Desk Hours/Week           | 15.00   |
| Avg Librarian Desk Hours/Week               | 28.39   |
| Avg Circ. Clerk Desk Hours/Week             | 41.43   |
| Computer Hours/Comp. Spc. FTE               | 52,057  |
| Circs/Library Aide FTE                      | 53,906  |
| Reserves/SR Library Aide FTE                | 127,069 |
| (2*Reserves + Circs)/Total Library Aide FTE | 80,668  |

| Current Staff Workload                      |         |
|---------------------------------------------|---------|
| Avg Manager Desk Hours/Week                 | 8.00    |
| Avg Asst. Manager Desk Hours/Week           | 20.00   |
| Avg Librarian Desk Hours/Week               | 22.99   |
| Avg Circ. Clerk Desk Hours/Week             | 39.81   |
| Computer Hours/Comp. Spc. FTE               | 85,473  |
| Circs/Library Aide FTE                      | 131,178 |
| Reserves/SR Library Aide FTE                | 64,256  |
| (2*Reserves + Circs)/Total Library Aide FTE | 130,551 |

| Current Staff Workload                      |        |
|---------------------------------------------|--------|
| Avg Manager Desk Hours/Week                 | 8.00   |
| Avg Asst. Manager Desk Hours/Week           | 10.00  |
| Avg Librarian Desk Hours/Week               | 26.51  |
| Avg Circ. Clerk Desk Hours/Week             | 35.95  |
| Computer Hours/Comp. Spc. FTE               | 36,132 |
| Circs/Library Aide FTE                      | 92,868 |
| Reserves/SR Library Aide FTE                | 59,761 |
| (2*Reserves + Circs)/Total Library Aide FTE | 97,938 |

| Current Staff Workload                      |        |
|---------------------------------------------|--------|
| Avg Manager Desk Hours/Week                 | 10.00  |
| Avg Asst. Manager Desk Hours/Week           | -      |
| Avg Librarian Desk Hours/Week               | 27.95  |
| Avg Circ. Clerk Desk Hours/Week             | 36.40  |
| Computer Hours/Comp. Spc. FTE               | 39,230 |
| Circs/Library Aide FTE                      | 55,418 |
| Reserves/SR Library Aide FTE                | 76,595 |
| (2*Reserves + Circs)/Total Library Aide FTE | 64,642 |

| Current Staff Workload                      |        |
|---------------------------------------------|--------|
| Avg Manager Desk Hours/Week                 | 11.00  |
| Avg Asst. Manager Desk Hours/Week           | 25.00  |
| Avg Librarian Desk Hours/Week               | 23.63  |
| Avg Circ. Clerk Desk Hours/Week             | 32.61  |
| Computer Hours/Comp. Spc. FTE               | 50,652 |
| Circs/Library Aide FTE                      | 77,595 |
| Reserves/SR Library Aide FTE                | 47,981 |
| (2*Reserves + Circs)/Total Library Aide FTE | 81,532 |

| Current Staff Workload                      |         |
|---------------------------------------------|---------|
| Avg Manager Desk Hours/Week                 | 10.00   |
| Avg Asst. Manager Desk Hours/Week           |         |
| Avg Librarian Desk Hours/Week               | 27.09   |
| Avg Circ. Clerk Desk Hours/Week             | 28.25   |
| Computer Hours/Comp. Spc. FTE               | -       |
| Circs/Library Aide FTE                      | 109,439 |
| Reserves/SR Library Aide FTE                | 47,824  |
| (2*Reserves + Circs)/Total Library Aide FTE | 106,222 |

| Current Staff Workload                      |         |
|---------------------------------------------|---------|
| Avg Manager Desk Hours/Week                 | 16.00   |
| Avg Asst. Manager Desk Hours/Week           | -       |
| Avg Librarian Desk Hours/Week               | 26.85   |
| Avg Circ. Clerk Desk Hours/Week             | 35.99   |
| Computer Hours/Comp. Spc. FTE               | 45,239  |
| Circs/Library Aide FTE                      | 117,443 |
| Reserves/SR Library Aide FTE                | 70,111  |
| (2*Reserves + Circs)/Total Library Aide FTE | 122,063 |