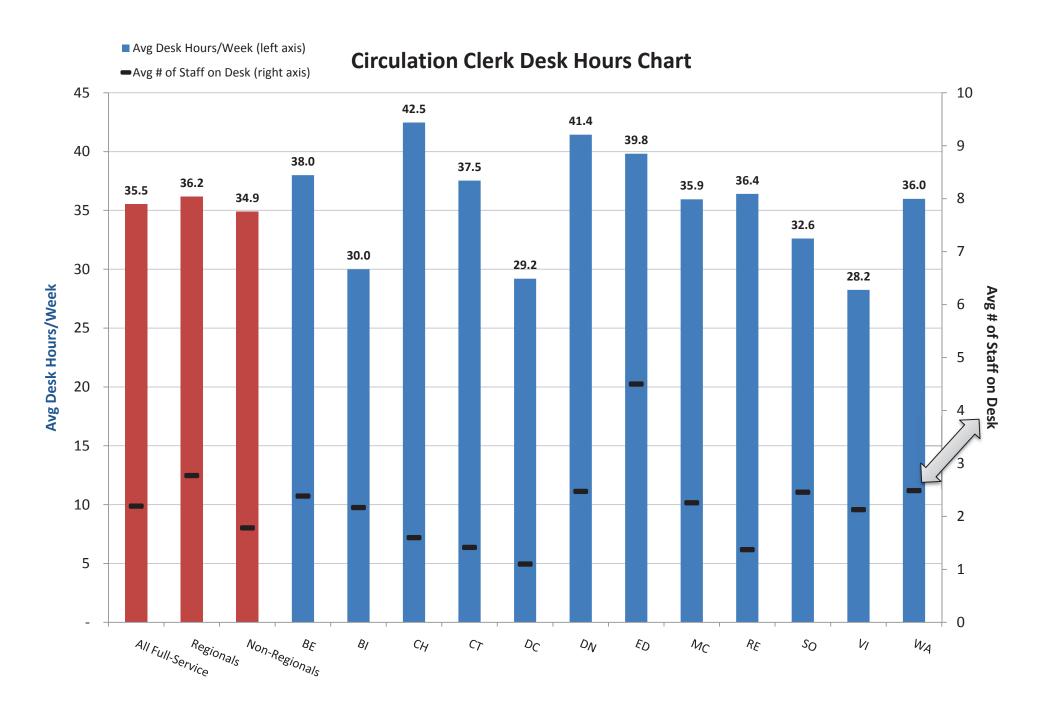

| Current Staff Workload              |         |
|-------------------------------------|---------|
| Avg Manager Desk Hours/Week         | 11.51   |
| Avg Asst. Manager Desk Hours/Week   | 6.67    |
| Avg Librarian Desk Hours/Week       | 27.30   |
| Avg Circ. Clerk Desk Hours/Week     | 35.55   |
| Computer Hours/Comp. Spc. FTE       | 48,768  |
| Circs/Page FTE                      | 98,262  |
| Reserves/SR Page FTE                | 62,929  |
| (2*Reserves + Circs)/Total Page FTE | 104,004 |

| Current Staff Workload              |         |
|-------------------------------------|---------|
| Avg Manager Desk Hours/Week         | 9.43    |
| Avg Asst. Manager Desk Hours/Week   | 16.01   |
| Avg Librarian Desk Hours/Week       | 25.01   |
| Avg Circ. Clerk Desk Hours/Week     | 36.16   |
| Computer Hours/Comp. Spc. FTE       | 44,224  |
| Circs/Page FTE                      | 99,777  |
| Reserves/SR Page FTE                | 67,050  |
| (2*Reserves + Circs)/Total Page FTE | 107,108 |

| Current Staff Workload              |        |
|-------------------------------------|--------|
| Avg Manager Desk Hours/Week         | 13.00  |
| Avg Asst. Manager Desk Hours/Week   | -      |
| Avg Librarian Desk Hours/Week       | 29.06  |
| Avg Circ. Clerk Desk Hours/Week     | 34.88  |
| Computer Hours/Comp. Spc. FTE       | 55,278 |
| Circs/Page FTE                      | 96,133 |
| Reserves/SR Page FTE                | 56,645 |
| (2*Reserves + Circs)/Total Page FTE | 99,568 |

| Current Staff Workload                      |         |
|---------------------------------------------|---------|
| Avg Manager Desk Hours/Week                 | 25.00   |
| Avg Asst. Manager Desk Hours/Week           | -       |
| Avg Librarian Desk Hours/Week               | 28.28   |
| Avg Circ. Clerk Desk Hours/Week             | 37.99   |
| Computer Hours/Comp. Spc. FTE               | -       |
| Circs/Library Aide FTE                      | 133,307 |
| Reserves/SR Library Aide FTE                | 39,620  |
| (2*Reserves + Circs)/Total Library Aide FTE | 116,749 |

| Current Staff Workload                      |         |
|---------------------------------------------|---------|
| Avg Manager Desk Hours/Week                 | 10.17   |
| Avg Asst. Manager Desk Hours/Week           | 10.07   |
| Avg Librarian Desk Hours/Week               | 20.00   |
| Avg Circ. Clerk Desk Hours/Week             | 30.00   |
| Computer Hours/Comp. Spc. FTE               | 26,493  |
| Circs/Library Aide FTE                      | 118,525 |
| Reserves/SR Library Aide FTE                | 69,250  |
| (2*Reserves + Circs)/Total Library Aide FTE | 123,734 |

| Current Staff Workload                      |        |
|---------------------------------------------|--------|
| Avg Manager Desk Hours/Week                 | 10.00  |
| Avg Asst. Manager Desk Hours/Week           | -      |
| Avg Librarian Desk Hours/Week               | 36.40  |
| Avg Circ. Clerk Desk Hours/Week             | 42.47  |
| Computer Hours/Comp. Spc. FTE               | 31,935 |
| Circs/Library Aide FTE                      | 60,574 |
| Reserves/SR Library Aide FTE                | 68,229 |
| (2*Reserves + Circs)/Total Library Aide FTE | 68,650 |

| Current Staff Workload                      |        |
|---------------------------------------------|--------|
| Avg Manager Desk Hours/Week                 | 10.00  |
| Avg Asst. Manager Desk Hours/Week           | -      |
| Avg Librarian Desk Hours/Week               | 31.85  |
| Avg Circ. Clerk Desk Hours/Week             | 37.54  |
| Computer Hours/Comp. Spc. FTE               | 29,003 |
| Circs/Library Aide FTE                      | 84,329 |
| Reserves/SR Library Aide FTE                | 90,189 |
| (2*Reserves + Circs)/Total Library Aide FTE | 98,605 |

| Current Staff Workload                      |        |
|---------------------------------------------|--------|
| Avg Manager Desk Hours/Week                 | 10.00  |
| Avg Asst. Manager Desk Hours/Week           | -      |
| Avg Librarian Desk Hours/Week               | 26.99  |
| Avg Circ. Clerk Desk Hours/Week             | 29.20  |
| Computer Hours/Comp. Spc. FTE               | 63,392 |
| Circs/Library Aide FTE                      | 74,733 |
| Reserves/SR Library Aide FTE                | 52,892 |
| (2*Reserves + Circs)/Total Library Aide FTE | 80,888 |

| Current Staff Workload                      |         |
|---------------------------------------------|---------|
| Avg Manager Desk Hours/Week                 | 10.00   |
| Avg Asst. Manager Desk Hours/Week           | 15.00   |
| Avg Librarian Desk Hours/Week               | 28.39   |
| Avg Circ. Clerk Desk Hours/Week             | 41.43   |
| Computer Hours/Comp. Spc. FTE               | 52,057  |
| Circs/Library Aide FTE                      | 53,906  |
| Reserves/SR Library Aide FTE                | 127,069 |
| (2*Reserves + Circs)/Total Library Aide FTE | 80,668  |

| Current Staff Workload                      |         |
|---------------------------------------------|---------|
| Avg Manager Desk Hours/Week                 | 8.00    |
| Avg Asst. Manager Desk Hours/Week           | 20.00   |
| Avg Librarian Desk Hours/Week               | 22.99   |
| Avg Circ. Clerk Desk Hours/Week             | 39.81   |
| Computer Hours/Comp. Spc. FTE               | 85,473  |
| Circs/Library Aide FTE                      | 131,178 |
| Reserves/SR Library Aide FTE                | 64,256  |
| (2*Reserves + Circs)/Total Library Aide FTE | 130,551 |

| Current Staff Workload                      |        |
|---------------------------------------------|--------|
| Avg Manager Desk Hours/Week                 | 8.00   |
| Avg Asst. Manager Desk Hours/Week           | 10.00  |
| Avg Librarian Desk Hours/Week               | 26.51  |
| Avg Circ. Clerk Desk Hours/Week             | 35.95  |
| Computer Hours/Comp. Spc. FTE               | 36,132 |
| Circs/Library Aide FTE                      | 92,868 |
| Reserves/SR Library Aide FTE                | 59,761 |
| (2*Reserves + Circs)/Total Library Aide FTE | 97,938 |

| Current Staff Workload                      |        |
|---------------------------------------------|--------|
| Avg Manager Desk Hours/Week                 | 10.00  |
| Avg Asst. Manager Desk Hours/Week           | -      |
| Avg Librarian Desk Hours/Week               | 27.95  |
| Avg Circ. Clerk Desk Hours/Week             | 36.40  |
| Computer Hours/Comp. Spc. FTE               | 39,230 |
| Circs/Library Aide FTE                      | 55,418 |
| Reserves/SR Library Aide FTE                | 76,595 |
| (2*Reserves + Circs)/Total Library Aide FTE | 64,642 |

| Current Staff Workload                      |        |
|---------------------------------------------|--------|
| Avg Manager Desk Hours/Week                 | 11.00  |
| Avg Asst. Manager Desk Hours/Week           | 25.00  |
| Avg Librarian Desk Hours/Week               | 23.63  |
| Avg Circ. Clerk Desk Hours/Week             | 32.61  |
| Computer Hours/Comp. Spc. FTE               | 50,652 |
| Circs/Library Aide FTE                      | 77,595 |
| Reserves/SR Library Aide FTE                | 47,981 |
| (2*Reserves + Circs)/Total Library Aide FTE | 81,532 |

| Current Staff Workload                      |         |
|---------------------------------------------|---------|
| Avg Manager Desk Hours/Week                 | 10.00   |
| Avg Asst. Manager Desk Hours/Week           |         |
| Avg Librarian Desk Hours/Week               | 27.09   |
| Avg Circ. Clerk Desk Hours/Week             | 28.25   |
| Computer Hours/Comp. Spc. FTE               | -       |
| Circs/Library Aide FTE                      | 109,439 |
| Reserves/SR Library Aide FTE                | 47,824  |
| (2*Reserves + Circs)/Total Library Aide FTE | 106,222 |

| Current Staff Workload                      |         |
|---------------------------------------------|---------|
| Avg Manager Desk Hours/Week                 | 16.00   |
| Avg Asst. Manager Desk Hours/Week           | -       |
| Avg Librarian Desk Hours/Week               | 26.85   |
| Avg Circ. Clerk Desk Hours/Week             | 35.99   |
| Computer Hours/Comp. Spc. FTE               | 45,239  |
| Circs/Library Aide FTE                      | 117,443 |
| Reserves/SR Library Aide FTE                | 70,111  |
| (2*Reserves + Circs)/Total Library Aide FTE | 122,063 |