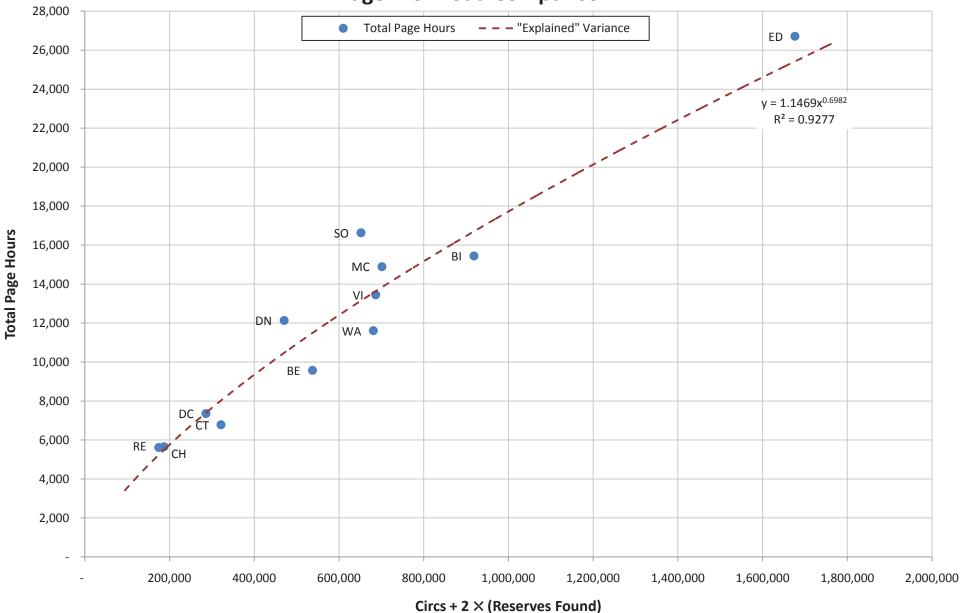

# Staffing Budget Report

FY13

# **Metropolitan Library System**

Prepared by Planning Services on 05/14/12
Reflects usage data from January 2011 - December 2011
Reserves Data reflects "Reserves Found"





#### **Page Workload Comparison**



#### All Full-Service Libraries

| Library Information                          |           |
|----------------------------------------------|-----------|
| Hours Open Per Week                          | 840.00    |
| Circulation (last 12 months)                 | 5,456,575 |
| Reserves Found (last 12 months)              | 918,217   |
| Avg Reference Questions/Week (Sept. 2007)    | 6,341     |
| Avg Weekly Door Count (Apr. 2008)            | 46,183    |
| Public Computers Hours Used (last 12 months) | 538,281   |

| Current Staffing Levels |       |
|-------------------------|-------|
| Manager FTE             | 12.00 |
| Asst. Manager FTE       | 5.00  |
| Reference Staff FTE     | 73.28 |
| Circulation Clerk FTE   | 59.00 |
| Computer Specialist FTE | 11.04 |
| Page FTE